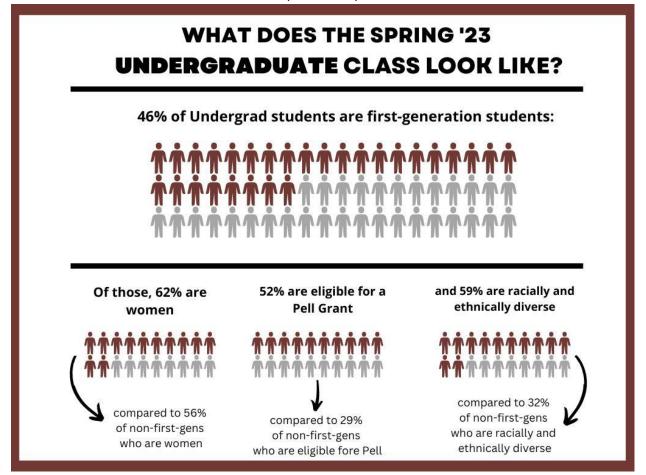

## 12th Class Day Facts

The most commented on data bite from the fall semester is back by popular demand to help you learn about the students in your classroom. This semester we added a twist on the story, providing a breakdown of each of the three additional demographics (gender, Pell grant and racially and ethnically diverse) into first-gen or not first-gen.

Since almost half of WT's undergraduate population is classified as first generation, the Office of Institutional Effectiveness thought that it would be helpful to spotlight them.

To view more data about this semester's students, please visit IE's website: